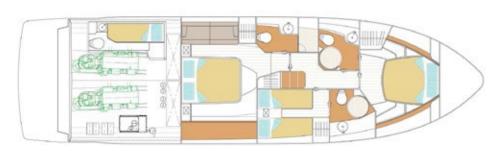

Perfection truly has been reimagined by the Schaefer 510 Pininfarina.

MAIN DECK - OPTION 1

CABINS - OPTION 1

MAIN DECK - OPTION 2

CABINS - OPTION 2

MAIN DECK - OPTION 3

CABINS - OPTION 3

Max. lenght (including pulpit and platform): 15.82 m (51.9')