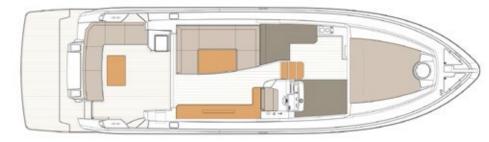

Perfection truly has been reimagined by the Schaefer 510 Pininfarina.

MAIN DECK - OPTION 1

CABINS - OPTION 1

MAIN DECK - OPTION 2

CABINS - OPTION 2

MAIN DECK - OPTION 3

CABINS - OPTION 3

Max. lenght (including pulpit and platform): 15.82 m (51.9')