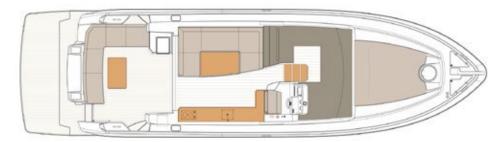

Perfection truly has been reimagined by the Schaefer 510 Pininfarina.

MAIN DECK - OPTION 1

CABINS - OPTION 1

MAIN DECK - OPTION 2

CABINS - OPTION 2

MAIN DECK - OPTION 3

CABINS - OPTION 3

Max. lenght (including pulpit and platform): 15.82 m (51.9')