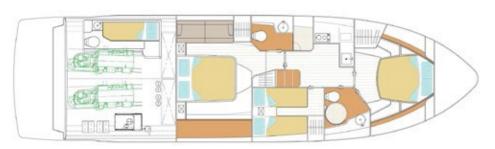

Perfection truly has been reimagined by the Schaefer 510 Pininfarina.

MAIN DECK - OPTION 1

CABINS - OPTION 1

MAIN DECK - OPTION 2

CABINS - OPTION 2

MAIN DECK - OPTION 3

CABINS - OPTION 3

Max. lenght (including pulpit and platform): 15.82 m (51.9')