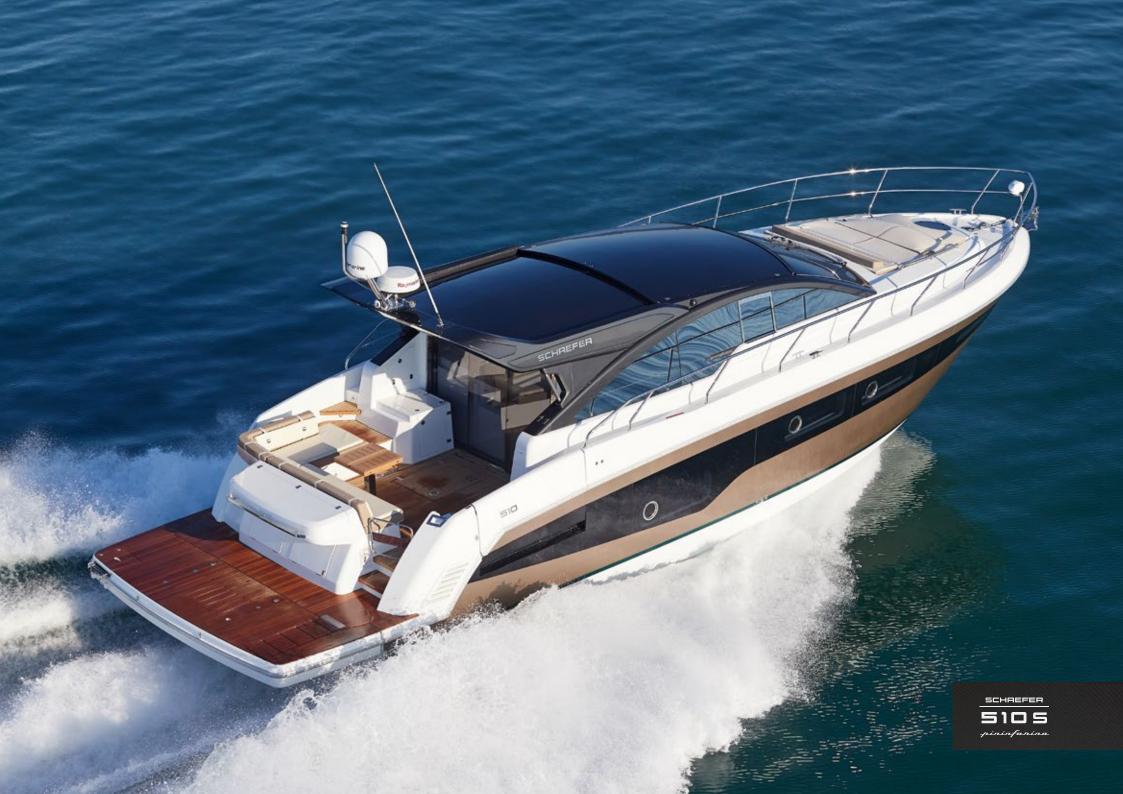

5105

pininfanina

Behold the Schaefer 510 Sport Pininfarina

Starting with Schaefer's 25-years of quality craftsmanship and culminating with the impeccable design excellence of the world-renown Pininfarina design team, the Schaefer 510 Sport Pininfarina boasts the tour de force of luxury and style.

Featuring a bold but elegant look with its aesthetically modernistic lines and the detailed attention given to the innovative and ergonomic use of space, the Schaefer 510 Sport Pininfarina redefines superiority. Combine these qualities with the performance initiated by the expert design of Schaefer's naval engineering team and you have the definition of a well-groomed thoroughbred.

Nothing has been overlooked on the Schaefer 510 Sport Pininfarina as it further demonstrates Schaefer Yachts commitment for perfection to bring you the most exhilarating, enjoyable on-water experience in the world.

Perfection truly has been reimagined by the Schaefer 510 Pininfarina.

MAIN DECK - OPTION 1

CABINS - OPTION 1

MAIN DECK - OPTION 2

CABINS - OPTION 2

MAIN DECK - OPTION 3

CABINS - OPTION 3

Max. lenght (including pulpit and platform): 15.82 m (51.9')