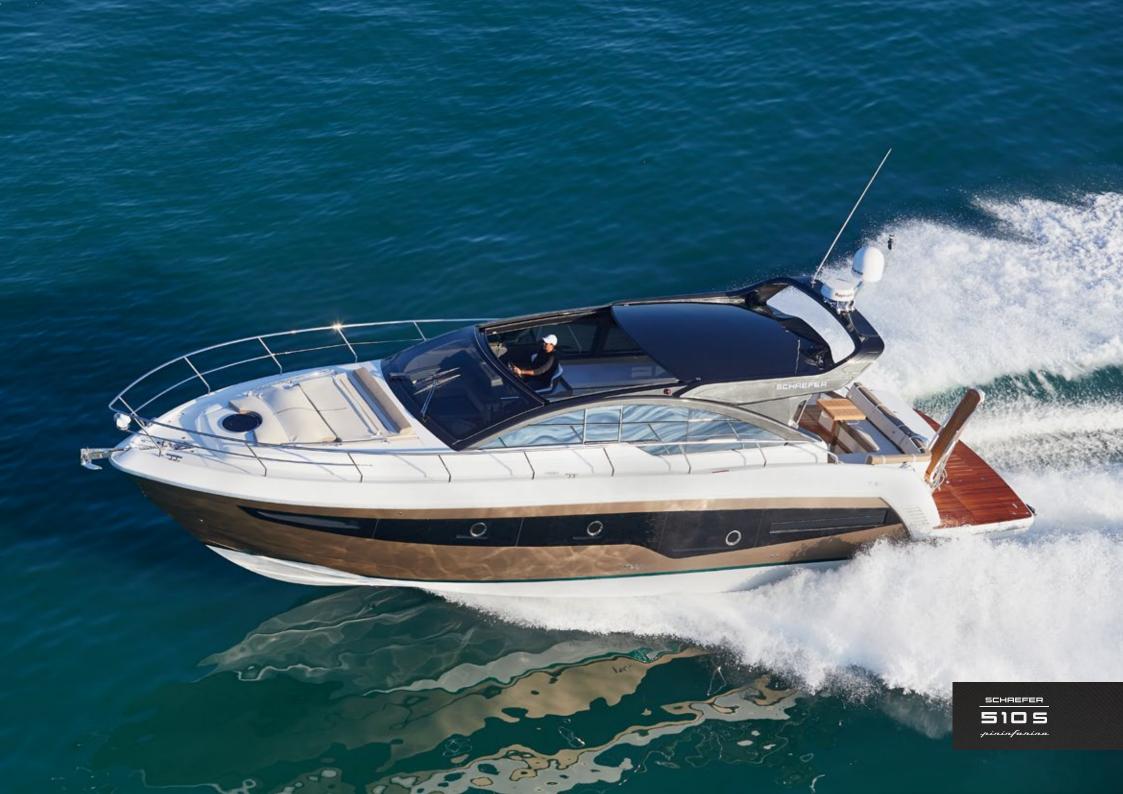

5105

pininfanina

Behold the Schaefer 510 Sport Pininfarina

Starting with Schaefer's 25-years of quality craftsmanship and culminating with the impeccable design excellence of the world-renown Pininfarina design team, the Schaefer 510 Sport Pininfarina boasts the tour de force of luxury and style.

Featuring a bold but elegant look with its aesthetically modernistic lines and the detailed attention given to the innovative and ergonomic use of space, the Schaefer 510 Sport Pininfarina redefines superiority. Combine these qualities with the performance initiated by the expert design of Schaefer's naval engineering team and you have the definition of a well-groomed thoroughbred.

Nothing has been overlooked on the Schaefer 510 Sport Pininfarina as it further demonstrates Schaefer Yachts commitment for perfection to bring you the most exhilarating, enjoyable on-water experience in the world.

Perfection truly has been reimagined by the Schaefer 510 Pininfarina.

MAIN DECK - OPTION 1

CABINS - OPTION 1

MAIN DECK - OPTION 2

CABINS - OPTION 2

MAIN DECK - OPTION 3

CABINS - OPTION 3

Max. lenght (including pulpit and platform): 15.82 m (51.9')