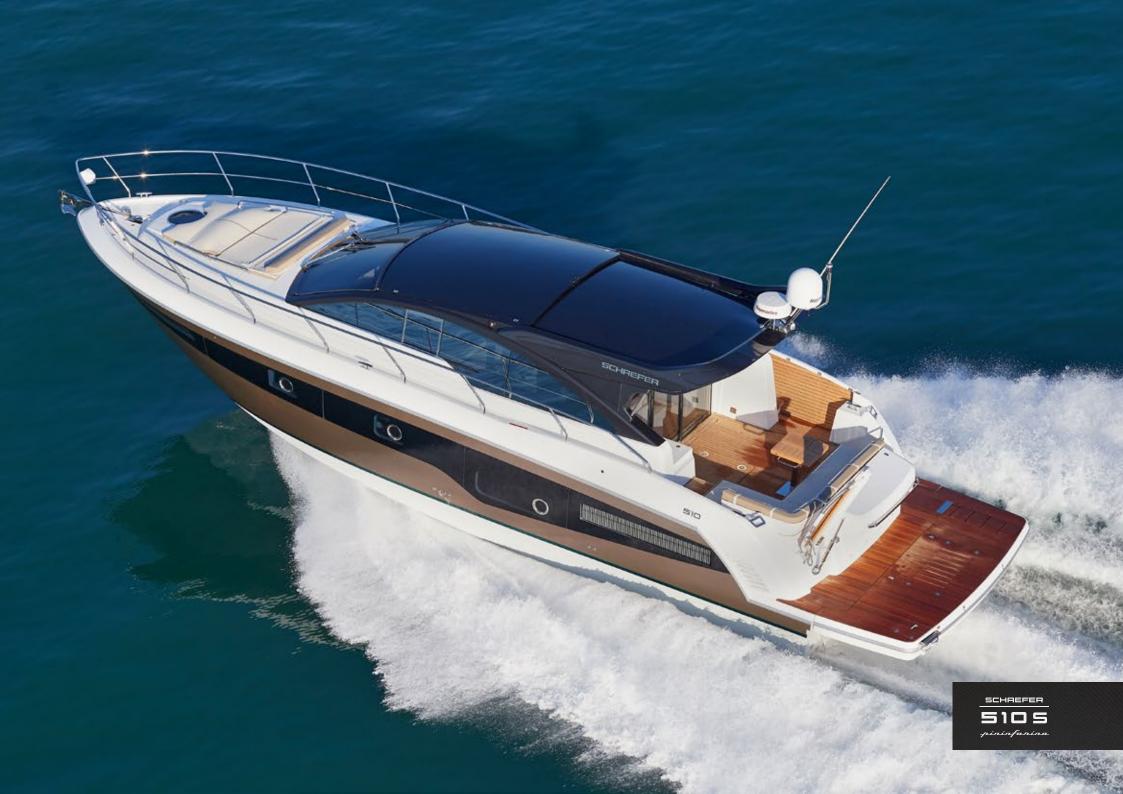

5105

pininfanina

Behold the Schaefer 510 Sport Pininfarina

Starting with Schaefer's 25-years of quality craftsmanship and culminating with the impeccable design excellence of the world-renown Pininfarina design team, the Schaefer 510 Sport Pininfarina boasts the tour de force of luxury and style.

Featuring a bold but elegant look with its aesthetically modernistic lines and the detailed attention given to the innovative and ergonomic use of space, the Schaefer 510 Sport Pininfarina redefines superiority. Combine these qualities with the performance initiated by the expert design of Schaefer's naval engineering team and you have the definition of a well-groomed thoroughbred.

Nothing has been overlooked on the Schaefer 510 Sport Pininfarina as it further demonstrates Schaefer Yachts commitment for perfection to bring you the most exhilarating, enjoyable on-water experience in the world.

Perfection truly has been reimagined by the Schaefer 510 Pininfarina.

MAIN DECK - OPTION 1

CABINS - OPTION 1

MAIN DECK - OPTION 2

CABINS - OPTION 2

MAIN DECK - OPTION 3

CABINS - OPTION 3

Max. lenght (including pulpit and platform): 15.82 m (51.9')