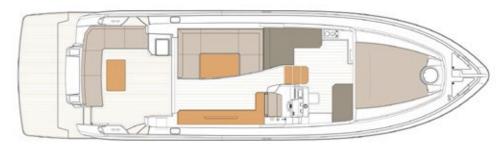

Perfection truly has been reimagined by the Schaefer 510 Pininfarina.

MAIN DECK - OPTION 1

CABINS - OPTION 1

MAIN DECK - OPTION 2

CABINS - OPTION 2

MAIN DECK - OPTION 3

CABINS - OPTION 3

Max. lenght (including pulpit and platform): 15.82 m (51.9')