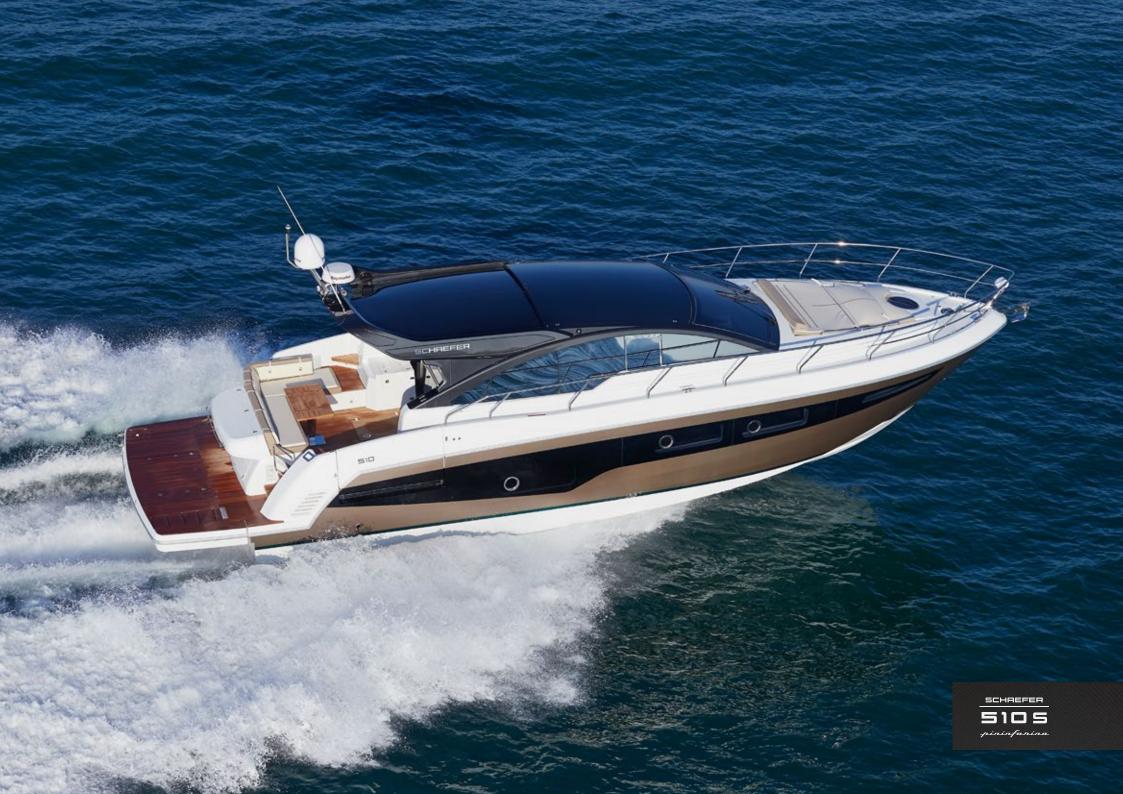

5105

pininfanina

Behold the Schaefer 510 Sport Pininfarina

Starting with Schaefer's 25-years of quality craftsmanship and culminating with the impeccable design excellence of the world-renown Pininfarina design team, the Schaefer 510 Sport Pininfarina boasts the tour de force of luxury and style.

Featuring a bold but elegant look with its aesthetically modernistic lines and the detailed attention given to the innovative and ergonomic use of space, the Schaefer 510 Sport Pininfarina redefines superiority. Combine these qualities with the performance initiated by the expert design of Schaefer's naval engineering team and you have the definition of a well-groomed thoroughbred.

Nothing has been overlooked on the Schaefer 510 Sport Pininfarina as it further demonstrates Schaefer Yachts commitment for perfection to bring you the most exhilarating, enjoyable on-water experience in the world.

Perfection truly has been reimagined by the Schaefer 510 Pininfarina.

MAIN DECK - OPTION 1

CABINS - OPTION 1

MAIN DECK - OPTION 2

CABINS - OPTION 2

MAIN DECK - OPTION 3

CABINS - OPTION 3

Max. lenght (including pulpit and platform): 15.82 m (51.9')