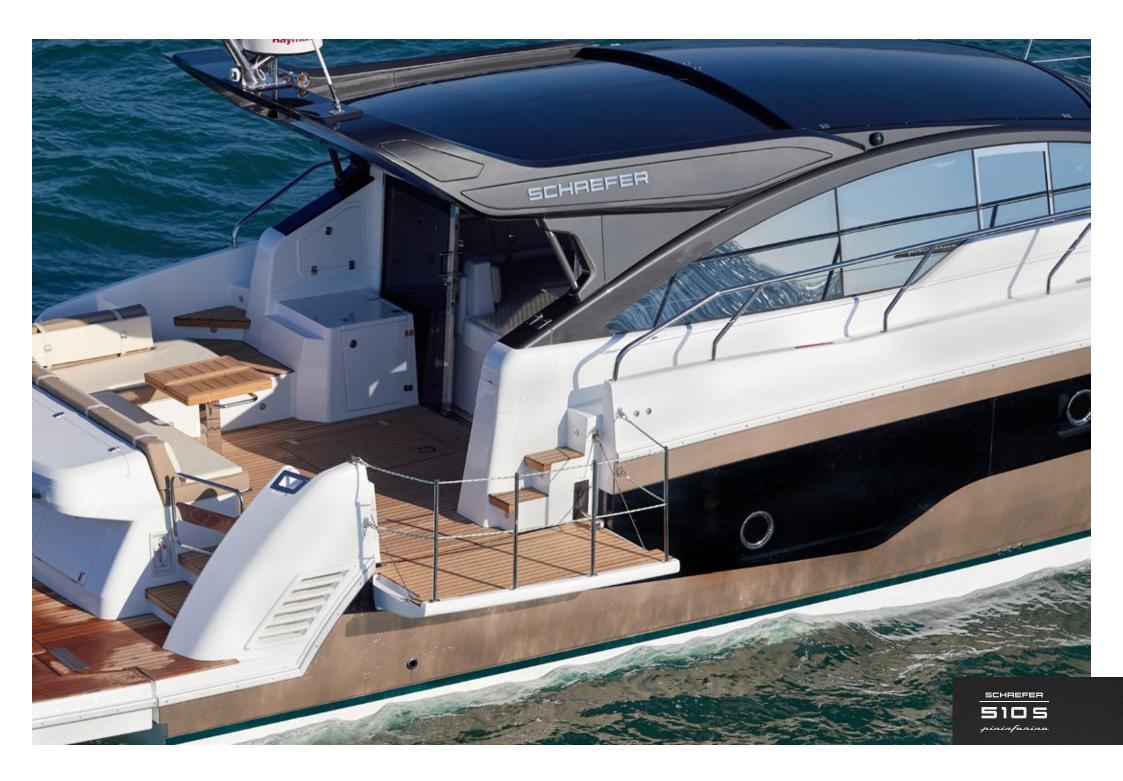

Featuring a bold but elegant look with its aesthetically modernistic lines and the detailed attention given to the innovative and ergonomic use of space, the Schaefer 510 Sport Pininfarina redefines superiority. Combine these qualities with the performance initiated by the expert design of Schaefer's naval engineering team and you have the definition of a well-groomed thoroughbred.

Nothing has been overlooked on the Schaefer 510 Sport Pininfarina as it further demonstrates Schaefer Yachts commitment for perfection to bring you the most exhilarating, enjoyable on-water experience in the world.